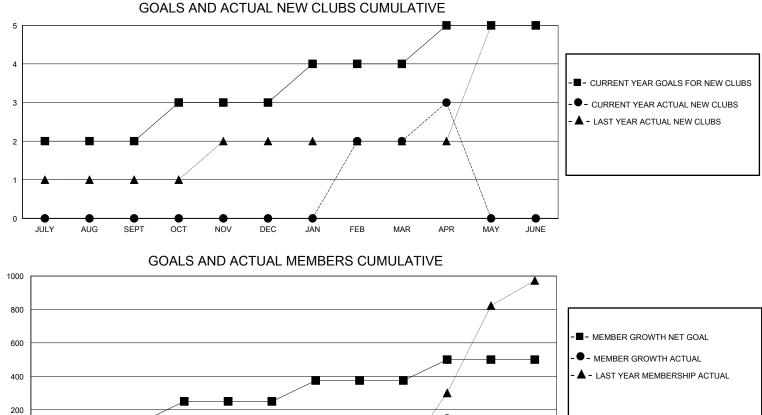

## MONTHLY MEMBERSHIP PROGRESS REPORT

District 324B1

Results as of: 5/31/2020

| GMT:                  | LOCATION INDIA |           |               |                       |                         |                         | GMT CA                                             |
|-----------------------|----------------|-----------|---------------|-----------------------|-------------------------|-------------------------|----------------------------------------------------|
| Clubs                 |                |           |               | Members               |                         |                         |                                                    |
| RESULTS FOR 2019-2020 |                |           |               | RESULTS FOR 2019-2020 |                         |                         |                                                    |
| QUARTER               | NEW CLUB GOAL  | NEW CLUBS | DROPPED CLUBS | QUARTER MEI           | MBER GROWTH NET<br>GOAL | MEMBER GROWTH<br>ACTUAL | DROPPED<br>MEMBERS ACTUAL<br>(including transfers) |
| JULY/AUG/SEPT         | 2              | 0         | 0             | JULY/AUG/SEPT         | 125                     | 268                     | 192                                                |
| OCT/NOV/DEC           | 1              | 0         | 3             | OCT/NOV/DEC           | 125                     | 123                     | 231                                                |
| JAN/FEB/MAR           | 1              | 2         | 0             | JAN/FEB/MAR           | 125                     | 154                     | 9                                                  |
| APR/MAY/JUNE          | 1              | 1         | 0             | APR/MAY/JUNE          | 125                     | 199                     | 8                                                  |
|                       |                |           |               |                       |                         |                         |                                                    |