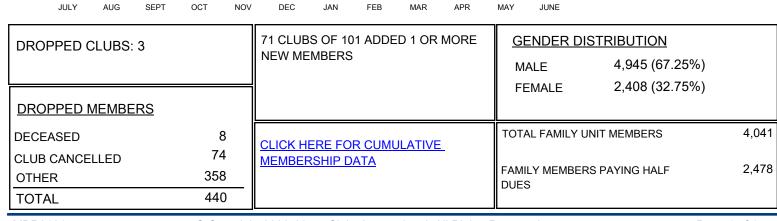

## MONTHLY MEMBERSHIP PROGRESS REPORT

District 324B1

Results as of: 5/31/2020

| GMT:                  | LOCATION INDIA |           |               |                       |                         |                         | GMT CA                                             |
|-----------------------|----------------|-----------|---------------|-----------------------|-------------------------|-------------------------|----------------------------------------------------|
| Clubs                 |                |           |               | Members               |                         |                         |                                                    |
| RESULTS FOR 2019-2020 |                |           |               | RESULTS FOR 2019-2020 |                         |                         |                                                    |
| QUARTER               | NEW CLUB GOAL  | NEW CLUBS | DROPPED CLUBS | QUARTER MEI           | MBER GROWTH NET<br>GOAL | MEMBER GROWTH<br>ACTUAL | DROPPED<br>MEMBERS ACTUAL<br>(including transfers) |
| JULY/AUG/SEPT         | 2              | 0         | 0             | JULY/AUG/SEPT         | 125                     | 268                     | 192                                                |
| OCT/NOV/DEC           | 1              | 0         | 3             | OCT/NOV/DEC           | 125                     | 123                     | 231                                                |
| JAN/FEB/MAR           | 1              | 2         | 0             | JAN/FEB/MAR           | 125                     | 154                     | 9                                                  |
| APR/MAY/JUNE          | 1              | 1         | 0             | APR/MAY/JUNE          | 125                     | 199                     | 8                                                  |
|                       |                |           |               |                       |                         |                         |                                                    |